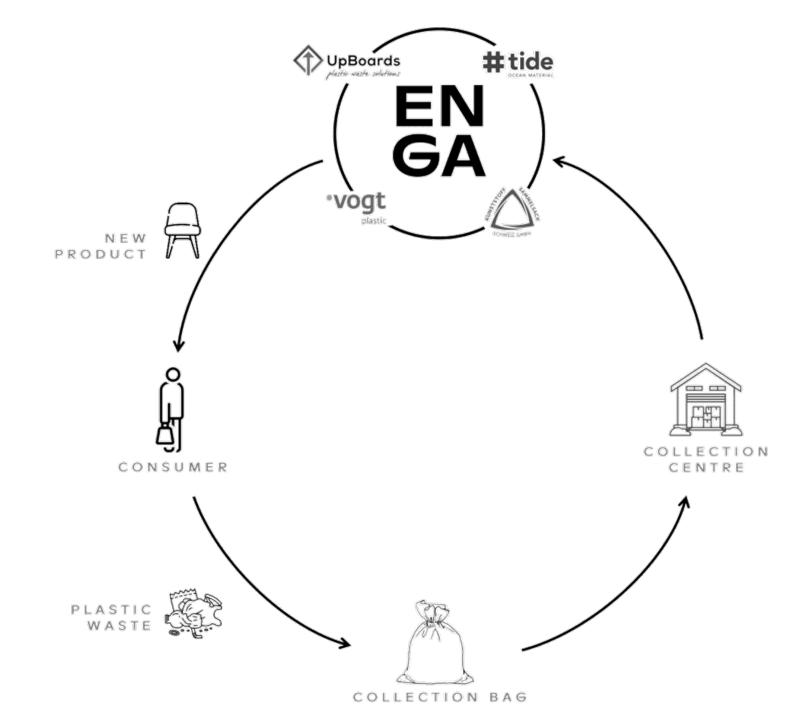

#### Need different handling of plastic resource

- Worldwide annual plastic production = 450 million tonnes (2019)
  => 2.25 billions tonnes CO<sub>2</sub>
- of 5.8 billion tonnes no longer in use, ~9% was recycled





- 125 kg plastic waste/ per person / year in Switzerland (2019)
  - -> [135 kg in 2030]

#### **ENGA**



#### **ENGA**

With 10% of the 125 kg/person & year plastic waste of 60'000 habitants in Biel/Bienne, we have the resource to manufacture 150'000 chairs!



### Closed loop

→ A closed loop complete solutions for consumer and industry



## New materials plastic that doesn't feel and look like plastic...



## ENGA Products already on the market







www.enga.swiss



**COLUMNA** 

Desk lamp

#