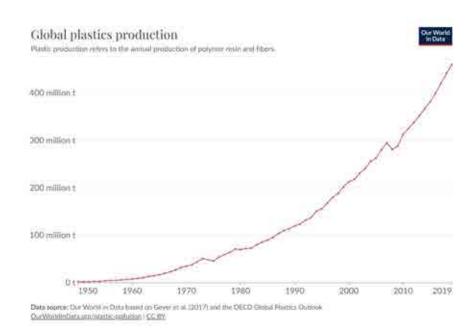

#### Need different handling of plastic resource

- Worldwide annual plastic production = 450 million tonnes (2019)
  => 2.25 billions tonnes CO<sub>2</sub>
- of 5.8 billion tonnes no longer in use, ~9% was recycled

- 125 kg plastic waste/ per person / year in Switzerland (2019)
  - -> [135 kg in 2030]