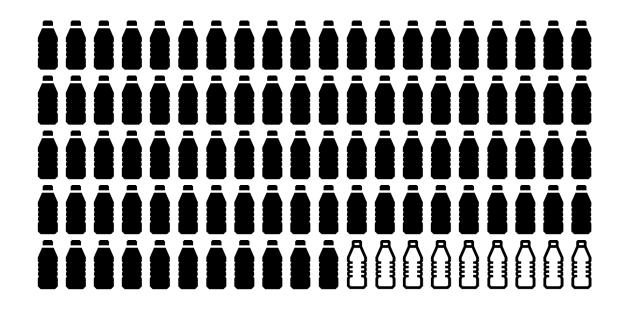

#### Need different handling of plastic resource

- Worldwide annual plastic production = 450 million tonnes (2019)
  => 2.25 billions tonnes CO<sub>2</sub>
- of 5.8 billion tonnes no longer in use, ~9% was recycled