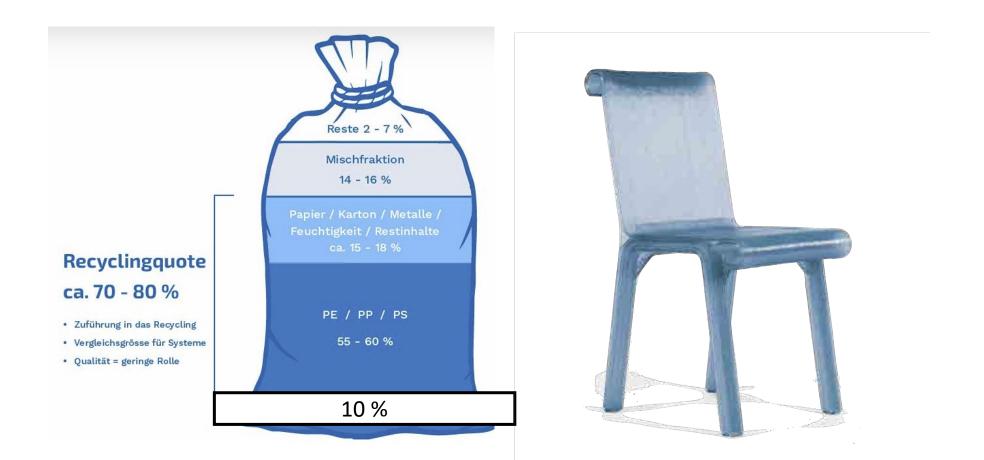

#### Need different handling of plastic resource

- Worldwide annual plastic production = 450 million tonnes (2019)
  => 2.25 billions tonnes CO<sub>2</sub>
- of 5.8 billion tonnes no longer in use, ~9% was recycled

- 125 kg plastic waste/ per person / year in Switzerland (2019)
  - -> [135 kg in 2030]

#### **ENGA**

With 10% of the 125 kg/person & year plastic waste of 60'000 habitants in Biel/Bienne, we have the resource to manufacture 150'000 chairs!